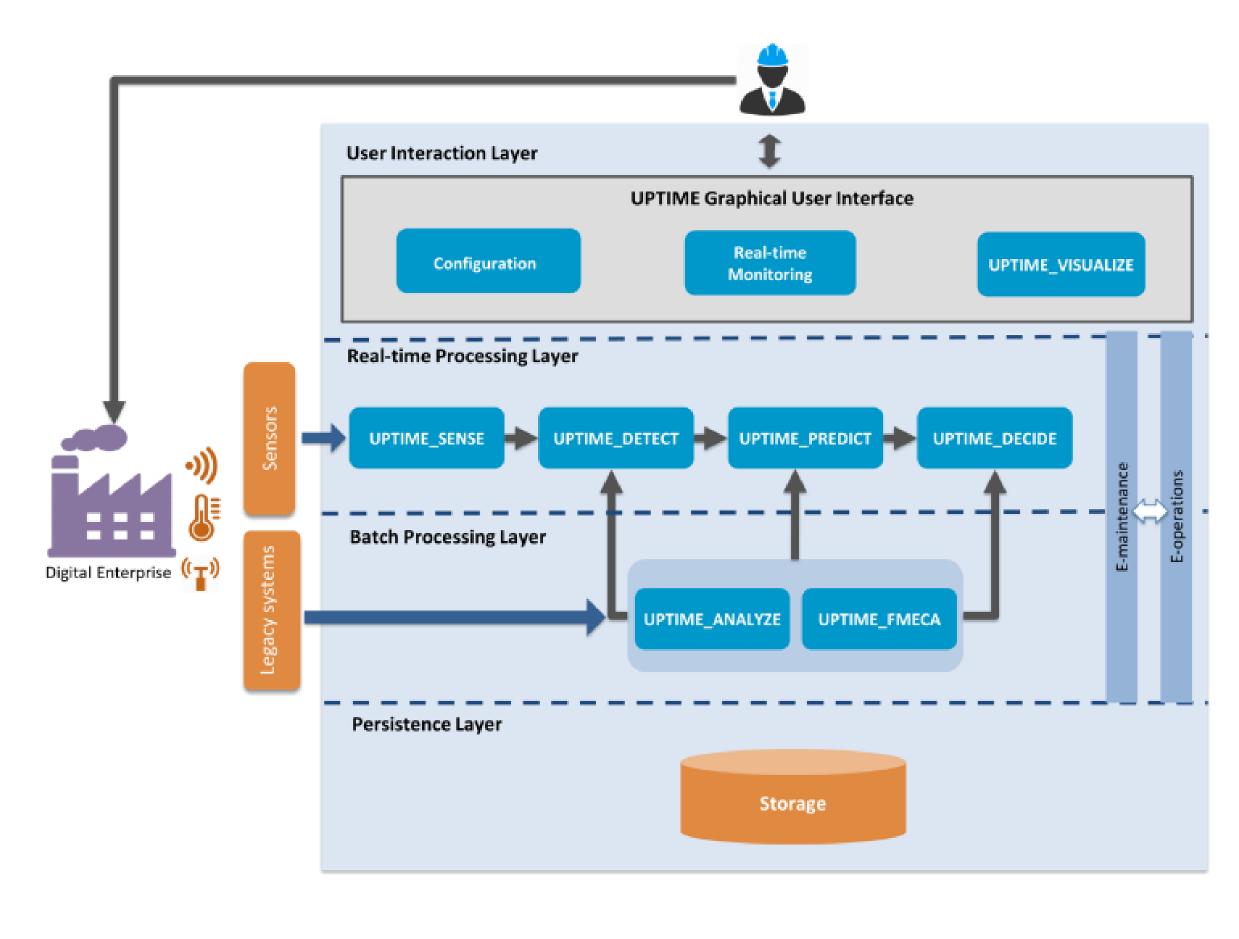

### **SENSE**

Data aggregation from heterogeneous sources Configurable diagnosis capabilities on the edge

## **ANALYZE**

Analysis of maintenance-related data from legacy and operational systems

## **DETECT**

Intelligent diagnosis to provide a reliable interpretation of the asset's health

#### **FMECA**

Estimation of possible failure modes and risk criticalities evolution based on measured physical parameters

#### DECIDE

# PREDICT

Advanced prognostic capabilities, using generic or tailored algorithms

## **VISUALIZE**

Configurable visualization to facilitate data analysis and decision making

DECIDE

Continuously improved recommendations of optimal maintenance actions and optimal time of implementation based on historical data and realtime prognostic results