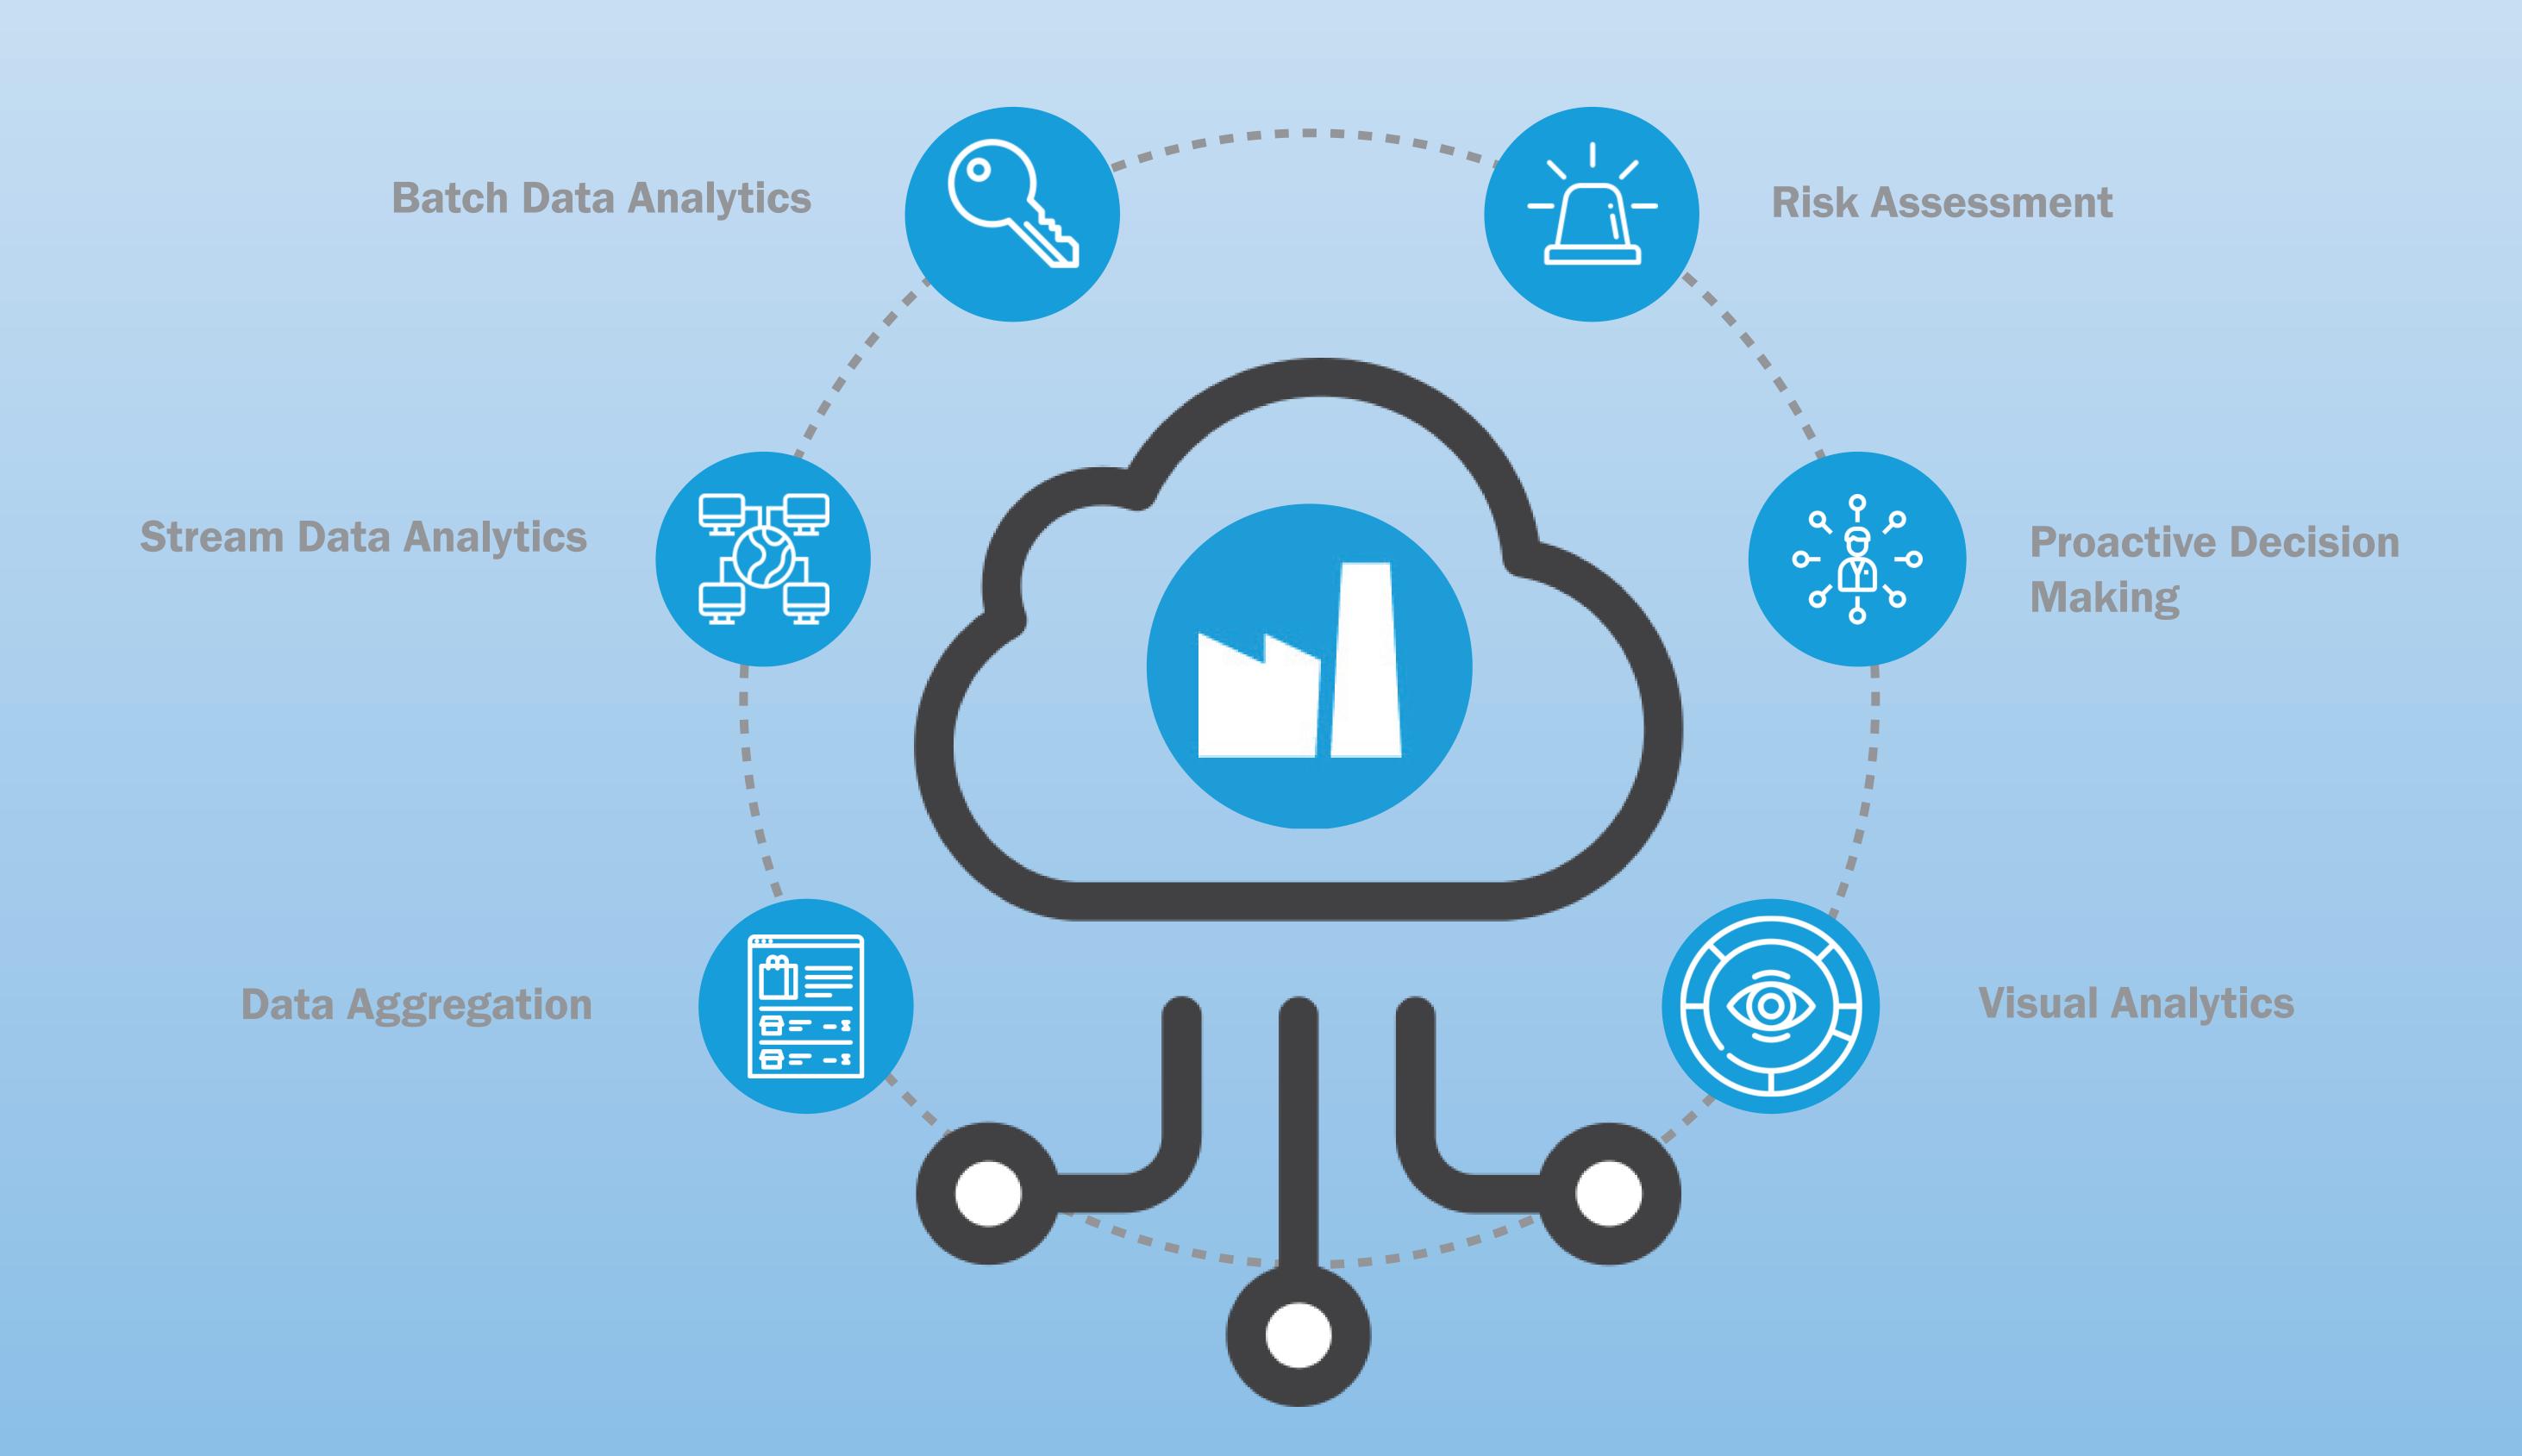

## Predictive Maintenance System for Manufacturing Industry

A fully versatile and interoperable unified predictive maintenance platform for industrial and manufacturing assets, from sensor data collection to optimal maintenance action implementation